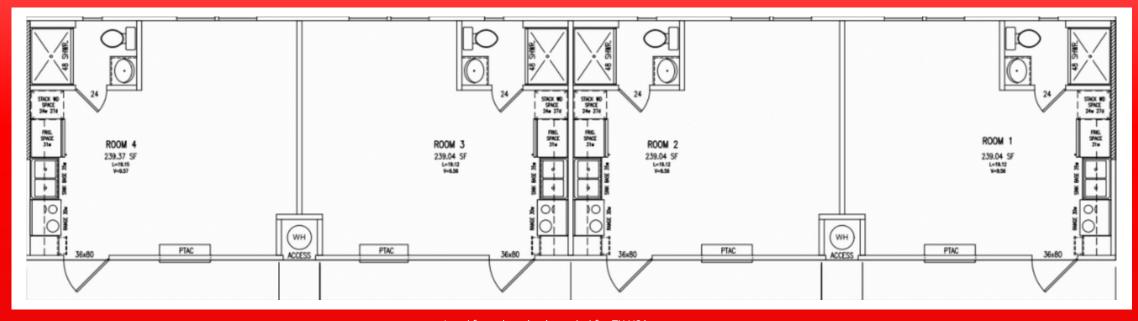

# The Basin

16X76 4x4 KITCHEN UNIT

LMWFH167644BN

- 8ft Sidewalls
- Flat Ceilings
- Thermal Pane Windows
- 55 Year Siding

- Steel Faucets
- Porcelain Sinks
- R Panel Metal Corrugated Roof
- 2x4 Interior Insulated Walls

### INTERIOR

- 2x6 Engineered Joist
- 2x4 Interior Walls
- 8' Foot Sidewalls
- High Gage Vinyl Flooring Throughout
- Knockdown Ceilings
- Flat Ceilings
- Rolled Edge Formica Countertops
- 3/8 Vinyl Covered Sheetrock Throughout
- 3" Vinyl Wrapped Flat Luan Trim
- R Value Insulation R-11 Walls -R11 Floors R-22 Ceiling
- 6 Panel Interior Doors
- 2" mini blinds
- Privacy Door Locks in Bathrooms and Master BR
- Brushed Nickel Ceiling Fans in LR & Master BR
- 42" Kitchen Cabinets
- Wire Shelving in Closets
- Washer / Dryer Hookups
- Ceiling fans in LR and Master Bedroom

#### **WET AREAS**

- 40 Gal HWT
- Double Bowl SS Sink
- 18 cu ft Refrigerator
- Coil Top Range
- Built-in Vented Microwave
- Dishwasher
- Porcelain Lavatory
- Brushed Nickle Faucets in all Baths
- Fiberglass Showers and Tubs (HUD ONLY)
- Elongated Toilets
- Vanity Bar Lights in Bathrooms
- 24 x 36 Mirrors in Baths
- 50 CFM Exhaust Fan