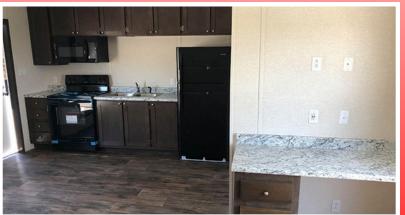

#### INTERIOR SPECIFICATIONS

### INTERIOR

- 2x6 Engineered Joist
- 2x4 Interior Walls
- 8' Foot Sidewalls
- High Gage Vinyl Flooring Throughout
- Knockdown Ceilings
- Flat Ceilings
- Rolled Edge Formica Countertops
- 3/8 Vinyl Covered Sheetrock Throughout
- 3" Vinyl Wrapped Flat Luan Trim
- R Value Insulation R-11 Walls -R11 Floors R-22 Ceiling
- 6 Panel Interior Doors
- 2" mini blinds
- Privacy Door Locks in Bathrooms and Master BR
- Brushed Nickel Ceiling Fans in LR & Master BR
- 42" Kitchen Cabinets
- Wire Shelving in Closets
- Washer / Dryer Hookups
- Ceiling fans in LR and Master Bedroom

#### **WET AREAS**

- 40 Gal HWT
- Double Bowl SS Sink
- 18 cu ft Refrigerator
- Coil Top Range
- Built-in Vented Microwave
- Dishwasher
- Porcelain Lavatory
- Brushed Nickle Faucets in all Baths
- Fiberglass Showers and Tubs (HUD ONLY)
- Elongated Toilets
- Vanity Bar Lights in Bathrooms
- 24 x 36 Mirrors in Baths
- 50 CFM Exhaust Fan